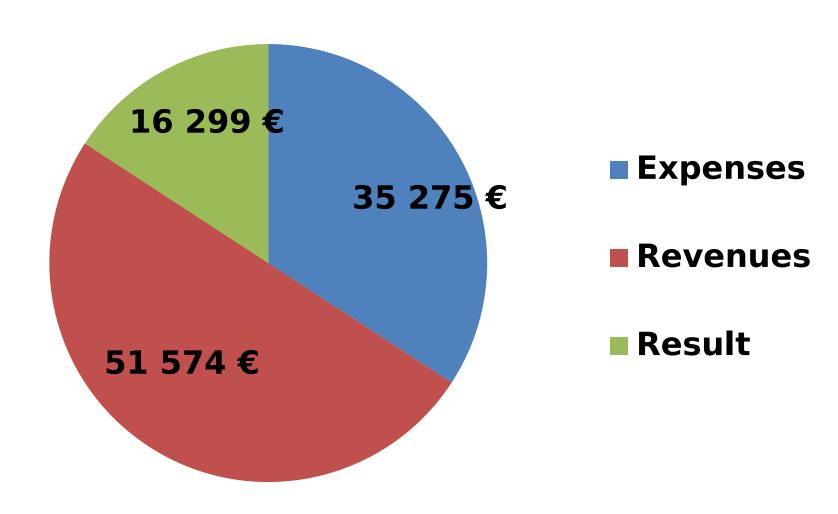

#### **Synthesis:**

In 2019, we had a profit for the year in excess of €16,299. with 51 574 € of income for 35 275 € of expenses