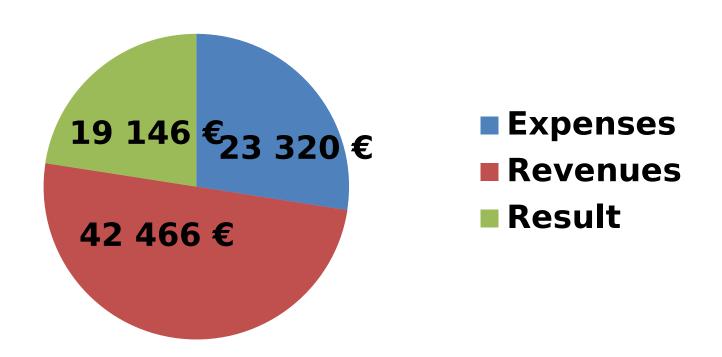

## SotM-FR

**Expenses: 23 320 €.** 

Recipes: 42 466 € of which

29 000 € sponsors and 15 000 in registrations

**Result: 19,146 €.** 