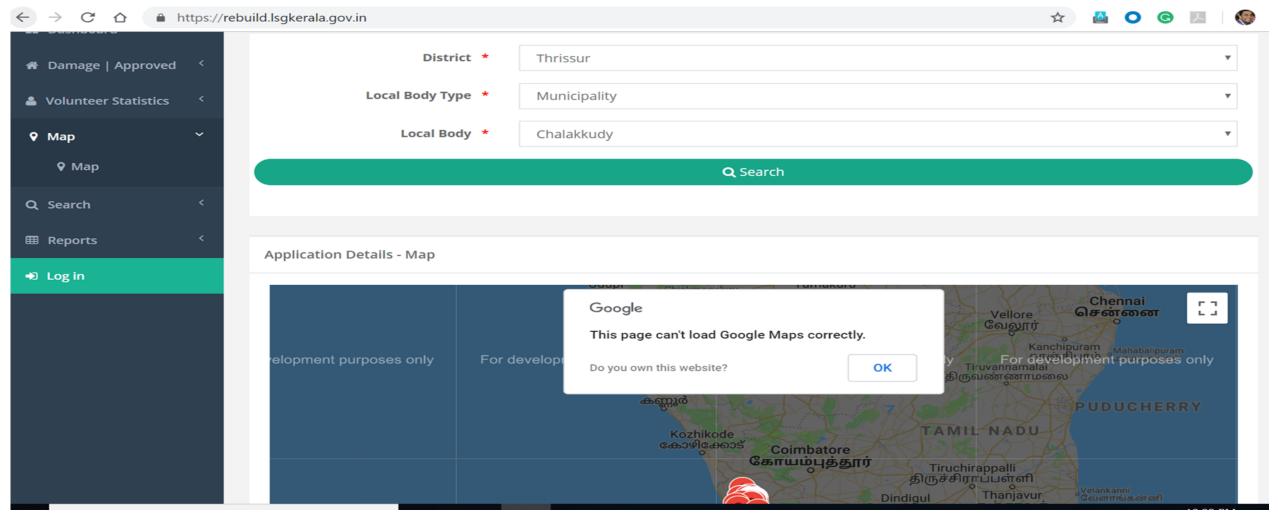

alarescue.in/map/



https://www.microid.in/keralaflood/

#### Click here for Rescue Dashboard | Click here for Relief Camps Dashboard

#### Kerala Rescue Dashboard (Data updated on August 22, 2018 at 10:29)



https://process.keralarescue.in/







Kerala Floods 2018 Mobile App uses OSM base map https://play.google.com/store/apps/details?id=org.ksdma.app



http://keralafloods.geospoc.com/



- https://data.humdata.org/dataset/hotosm ind south roads
- https://data.humdata.org/dataset/hotosm ind south buildings
- https://data.humdata.org/dataset/hotosm ind south waterways
- https://data.humdata.org/dataset/hotosm ind south points of interest

## Crowdsourcing Maps - Chalakudy River



## Community Relief camps, Resource Mapping



## ODK Collect, Kobo Toolbox



## "free maps" -- Issues



### **OSM Contributions!!!**

39 Volunteers,
4,404
Edits

2,799
Buildings

118 km Roads



#### OpenStreetMap Mapathon







Humanitarian OpenStreetMap Team











## Kerala Floods 2018 Humanitarian mapping



HOT is an international team dedicated to humanitarian action and community development through open mapping.

| Project No.                | Location                  | What to map     | Mapping status | Validation status |
|----------------------------|---------------------------|-----------------|----------------|-------------------|
| Active projects            |                           |                 |                |                   |
| Project 5170               | South of Kochi            | Roads,Buildings | Doing (43%)    | Doing (0%)        |
| Project 4987