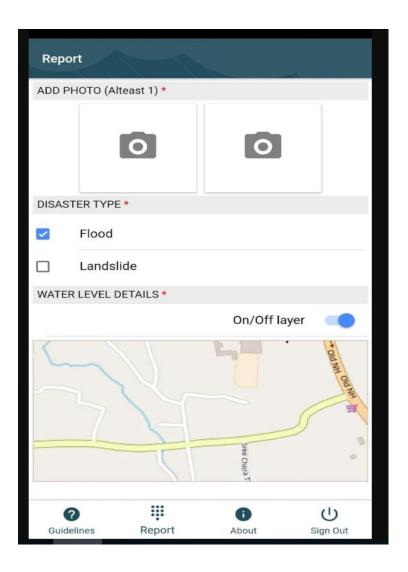

#### Kerala Rescue Dashboard (Data updated on August 22, 2018 at 10:29)

https://process.keralarescue.in/

Kerala Floods 2018 Mobile App uses OSM base map https://play.google.com/store/apps/details?id=org.ksdma.app