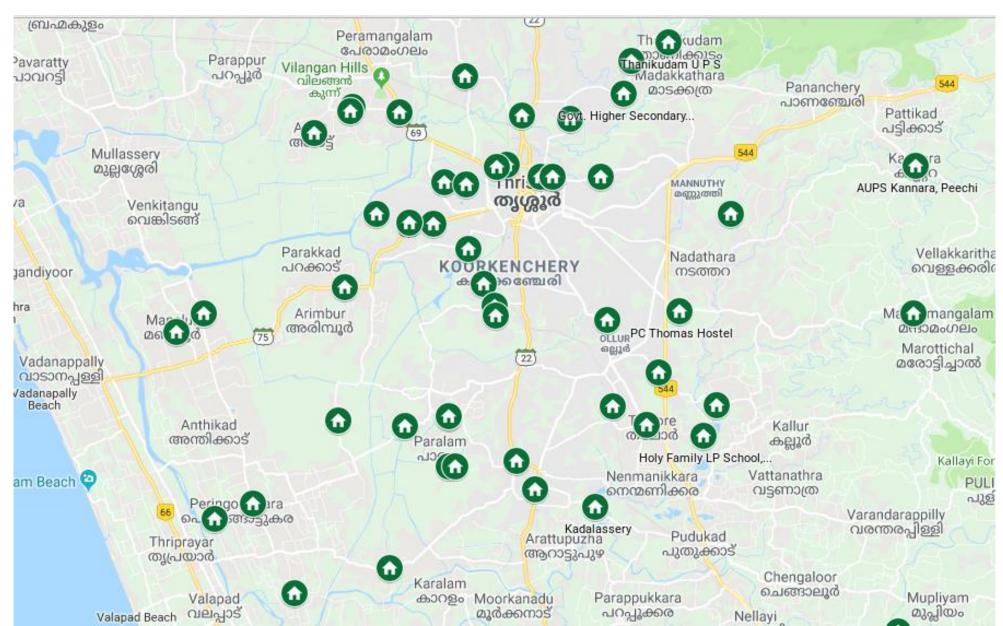

ap Kerala Swathanthra Malayalam Computing







https://keralarescue.in/map/



https://www.microid.in/keralaflood/

#### Click here for Rescue Dashboard | Click here for Relief Camps Dashboard

#### Kerala Rescue Dashboard (Data updated on August 22, 2018 at 10:29)



https://process.keralarescue.in/







Kerala Floods 2018 Mobile App uses OSM base map https://play.google.com/store/apps/details?id=org.ksdma.app



http://keralafloods.geospoc.com/



- https://data.humdata.org/dataset/hotosm ind south roads
- https://data.humdata.org/dataset/hotosm ind south buildings
- https://data.humdata.org/dataset/hotosm ind south waterways
- https://data.humdata.org/dataset/hotosm ind south points of interest

## Crowdsourcing Maps - Chalakudy River



## Community Relief camps, Resource Mapping



## ODK Collect, Kobo Toolbox



## "free maps" -- Issues



### **OSM Contributions!!!**

39 Volunteers,
4,404
Edits

2,799
Buildings

118 km Roads



#### OpenStreetMap Mapathon







Humanitarian OpenStreetMap Team











## Kerala Floods 2018 Humanitarian mapping



HOT is an international team dedicated to humanitarian action and community development through open mapping.

| Project No.                | Location                  | What to map     | Mapping status | Validation status |
|----------------------------|---------------------------|-----------------|----------------|-------------------|
| Active projects            |                           |                 |                |                   |
| Project 5170               | South of Kochi            | Roads,Build