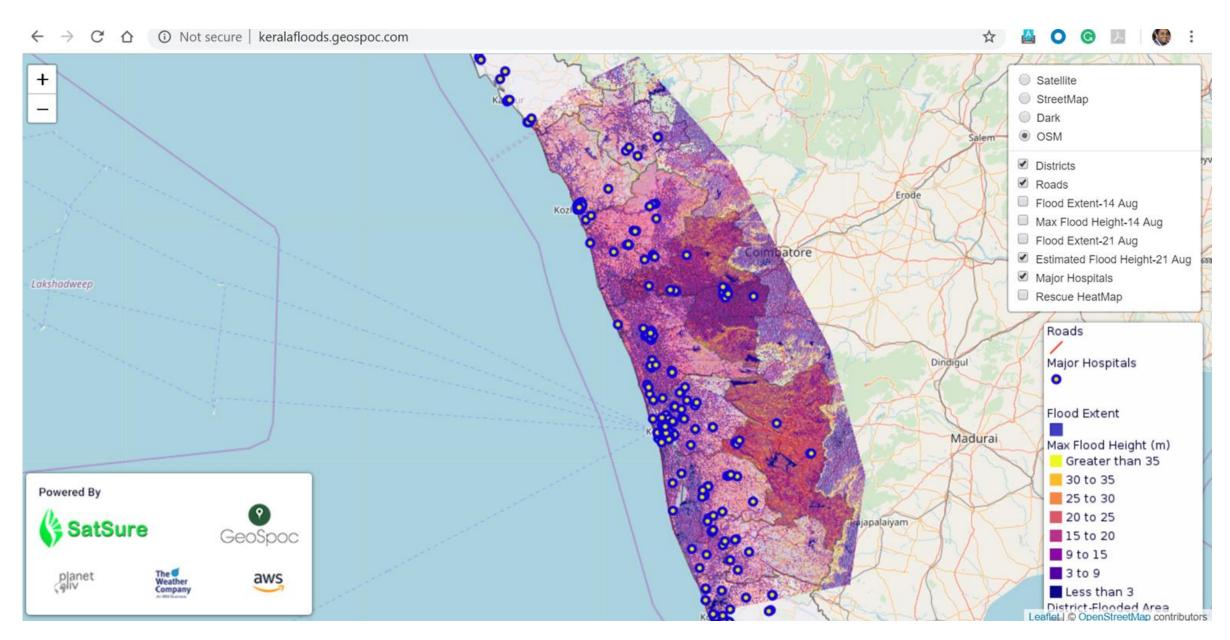

http://keralafloods.geospoc.com/

- https://data.humdata.org/dataset/hotosm ind south roads
- https://data.humdata.org/dataset/hotosm ind south buildings
- https://data.humdata.org/dataset/hotosm ind south waterways
- https://data.humdata.org/dataset/hotosm ind south points of interest