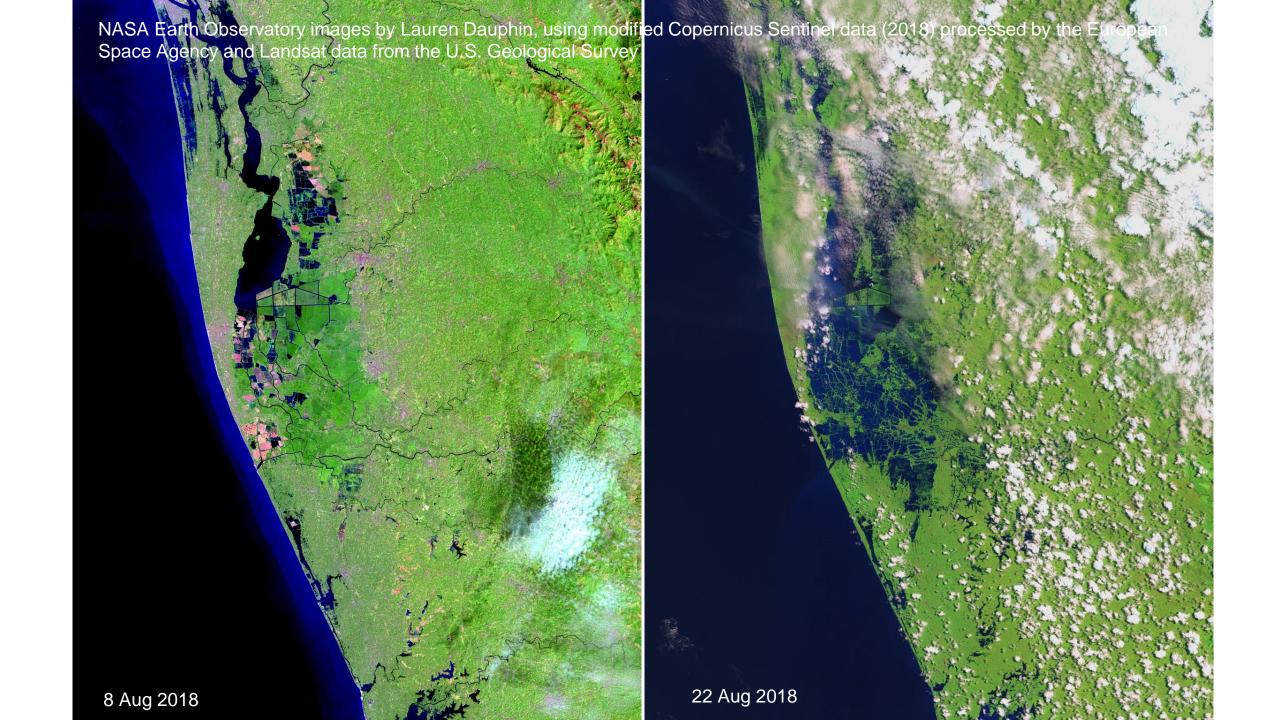

# The maps that saved lives during Kerala floods

Manoj Karingamadathil

OpenStreetMap Kerala Swathanthra Malayalam Computing







https://keralarescue.in/map/



https://www.microid.in/keralaflood/

#### Click here for Rescue Dashboard | Click here for Relief Camps Dashboard

#### Kerala Rescue Dashboard (Data updated on August 22, 2018 at 10:29)



https://process.keralarescue.in/







Kerala Floods 2018 Mobile App uses OSM base map https://play.google.com/store/apps/details?id=org.ksdma.app



http://keralafloods.geospoc.com/



- https://data.humdata.org/dataset/hotosm ind south roads
- https://data.humdata.org/dataset/hotosm ind south buildings
- https://data.humdata.org/dataset/hotosm ind south waterways
- https://data.humdata.org/dataset/hotosm ind south points of interest

## Crowdsourcing Maps - Chalakudy River



## Community Relief camps, Resource Mapping



## ODK Collect, Kobo Toolbox



## "free