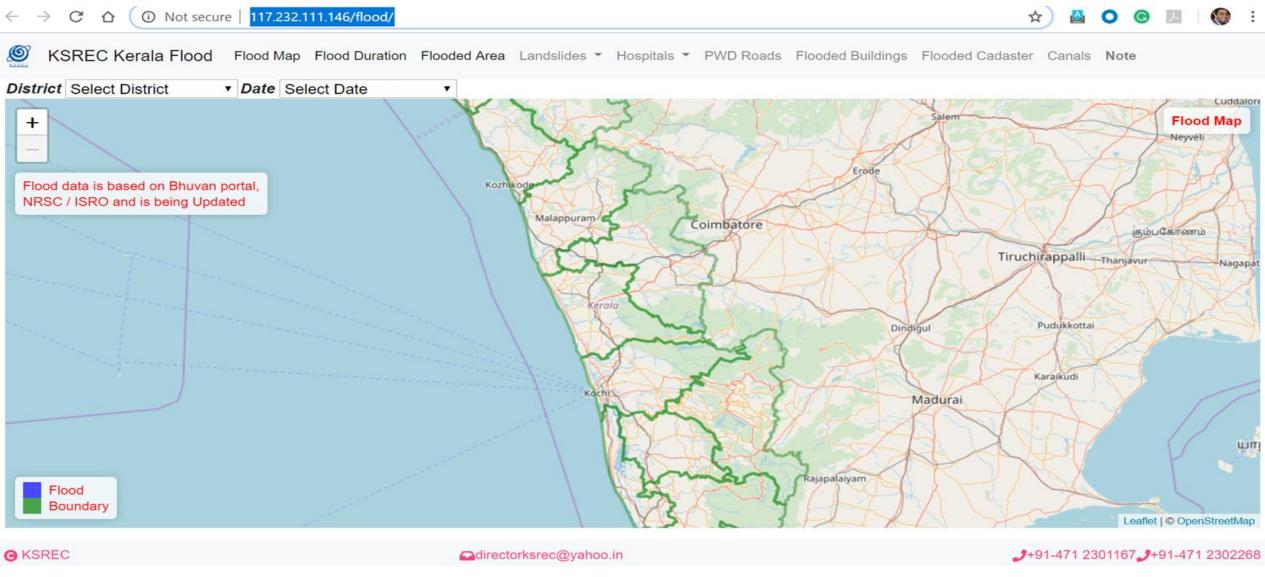

http://keralafloods.geospoc.com/

- https://data.humdata.org/dataset/hotosm ind south roads
- https://data.humdata.org/dataset/hotosm ind south buildings
- https://data.humdata.org/dataset/hotosm ind south waterways
- https://data.humdata.org/dataset/hotosm ind south points of interest