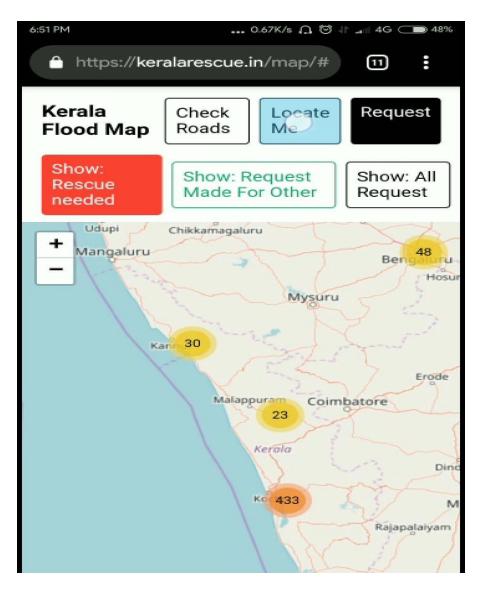

#### Kerala Rescue Dashboard (Data updated on August 22, 2018 at 10:29)

https://process.keralarescue.in/

Kerala Floods 2018 Mobile App uses OSM base map https://play.google.com/store/apps/details?id=org.ksdma.app