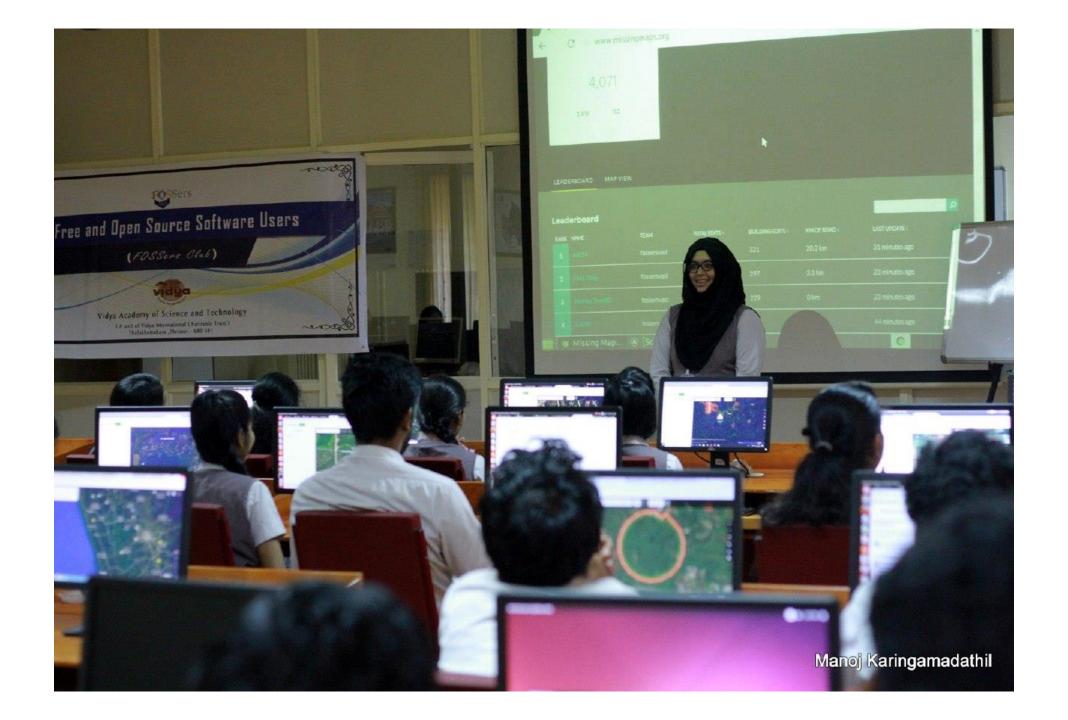

a updated on August 22, 2018 at 10:29)



https://process.keralarescue.in/







Kerala Floods 2018 Mobile App uses OSM base map https://play.google.com/store/apps/details?id=org.ksdma.app



http://keralafloods.geospoc.com/



- https://data.humdata.org/dataset/hotosm ind south roads
- https://data.humdata.org/dataset/hotosm ind south buildings
- https://data.humdata.org/dataset/hotosm ind south waterways
- https://data.humdata.org/dataset/hotosm ind south points of interest

## Crowdsourcing Maps - Chalakudy River



## Community Relief camps, Resource Mapping



## ODK Collect, Kobo Toolbox



## "free maps" -- Issues



### **OSM Contributions!!!**

39 Volunteers,
4,404
Edits

2,799
Buildings

118 km Roads



#### OpenStreetMap Mapathon







Humanitarian OpenStreetMap Team











## Kerala Floods 2018 Humanitarian mapping



HOT is an international team dedicated to humanitarian action and community development through open mapping.

| Project No.                | Location                  | What to map     | Mapping status | Validation status |
|----------------------------|---------------------------|-----------------|----------------|-------------------|
| Active projects            |                           |                 |                |                   |
| Project 5170               | South of Kochi            | Roads,Buildings | Doing (43%)    | Doing (0%)        |
| Project 4987               | Wayanad, Kerala           | Roads,Buildings | Doing (21%)    | Doing (0%)        |
| Project 5003               | Pathanamthitta,<br>Kerala | Roads,Buildi