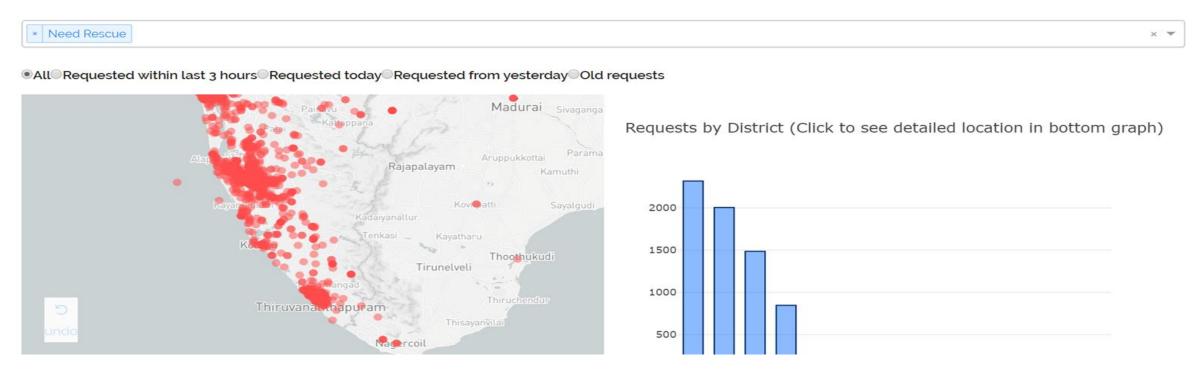

#### Kerala Rescue Dashboard (Data updated on August 22, 2018 at 10:29)

https://process.keralarescue.in/

Kerala Floods 2018 Mobile App uses OSM base map https://play.google.com/store/apps/details?id=org.ksdma.app