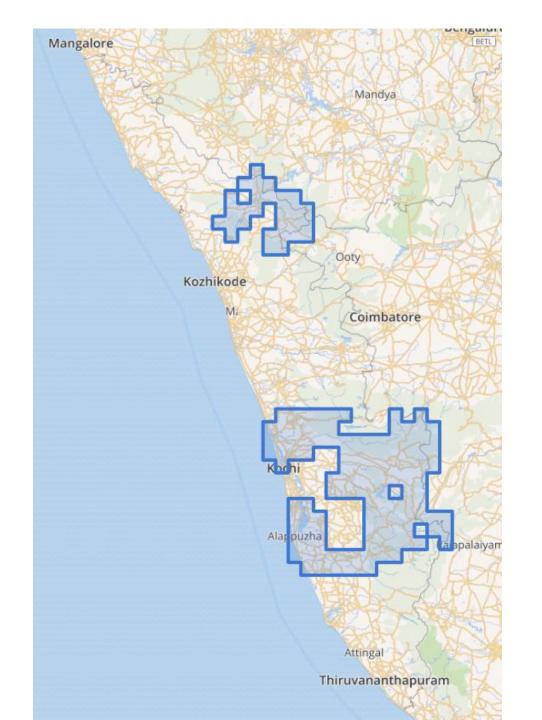

## Kerala Floods 2018 Humanitarian mapping

HOT is an international team dedicated to humanitarian action and community development through open mapping.

| Project No.                | Location                  | What to map     | Mapping status | Validation status |
|----------------------------|---------------------------|-----------------|----------------|-------------------|
| Active projects            |                           |                 |                |                   |
| Project 5170               | South of Kochi            | Roads,Buildings | Doing (43%)    | Doing (0%)        |
| Project 4987               | Wayanad, Kerala           | Roads,Buildings | Doing (21%)    | Doing (0%)        |
| Project 5003               | Pathanamthitta,<br>Kerala | Roads,Buildings | Doing (5%)     | Doing (2%)        |
| Project 5024               | Alleppey                  | Roads           | Done (70%)     | Done (28%)        |
| Complete/archived projects |                           |                 |                |                   |
| Project 5010               | North of Kochi 02         | Roads,Buildings | Done (100%)    | Doing (33%)       |
| Project 5026               | North of Kochi 03         | Roads,Buildings | Done (100%)    | Doing (66%)       |
| Project 4986               | Idukki, Kerala            | Roads,Buildings | Done (100%)    | Done (21%)        |
| Project 5009               | North of Kochi,<br>Kerala | Roads,Buildings | Done (100%)    | Done (1%)         |
| Project 5025               | Alleppey                  | Buildings       | Done (100 %)   | Done (100%)       |