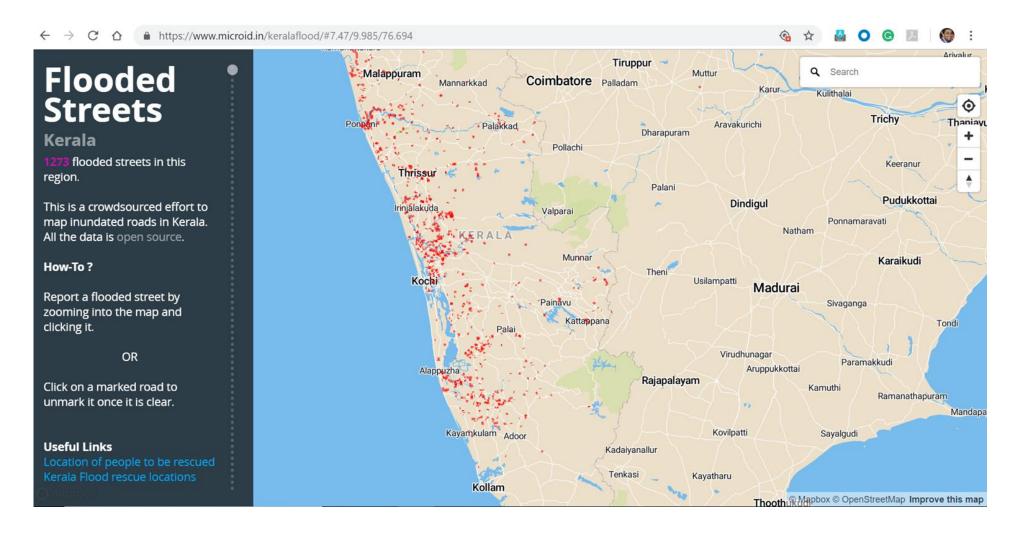

http://keralafloods.geospoc.com/

- https://data.humdata.org/dataset/hotosm ind south roads
- https://data.humdata.org/dataset/hotosm ind south buildings
- https://data.humdata.org/dataset/hotosm ind south waterways
- https://data.humdata.org/dataset/hotosm ind south points of interest