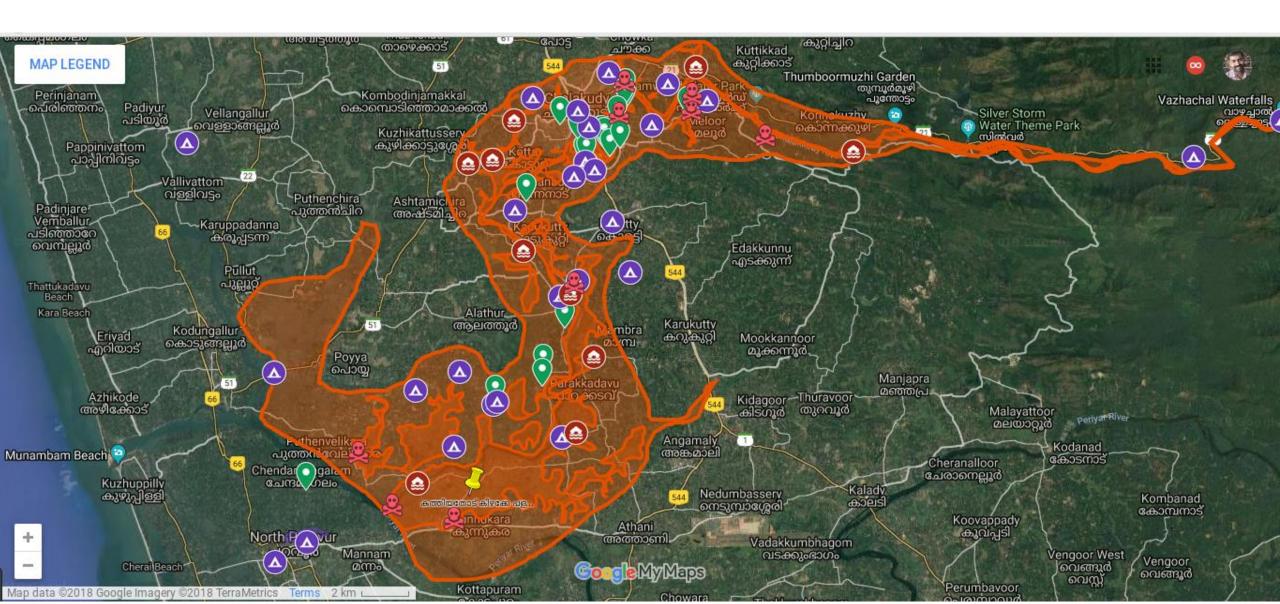

## Crowdsourcing Maps - Chalakudy River

## Community Relief camps, Resource Mapping