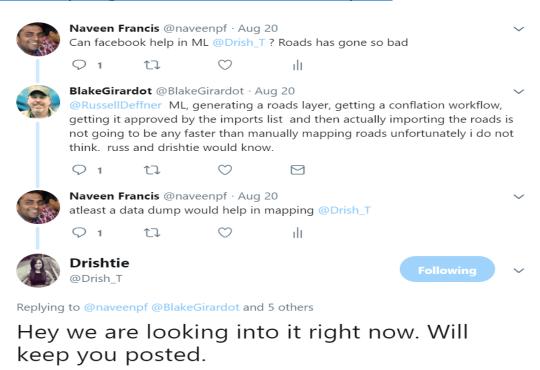

## Facebook's Kerala Road Import via AI/ML

#### Quick to help. One Month long effort

52,369 Total Edits

**1,302** Buildings

**13,143**km Roads

For more details :-

https://wiki.openstreetmap.org/wiki/Kerala\_Road\_Import

2:31 AM - 20 Aug 2018