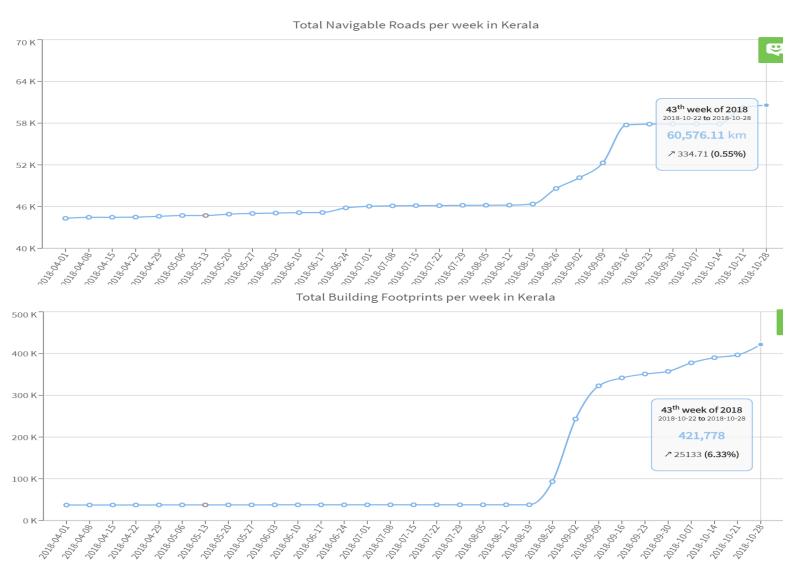

## Kerala Floods 2018 Humanitarian mapping

India floods Stats (includes Nagaland and Croog Flood Mapping efforts)

2200 volunteers.

453,421 Total Edits

**4,26,908** Buildings

**9,453** km Roads

### **Stats**

15000 Kms Road, About 4 Lakh Buildings