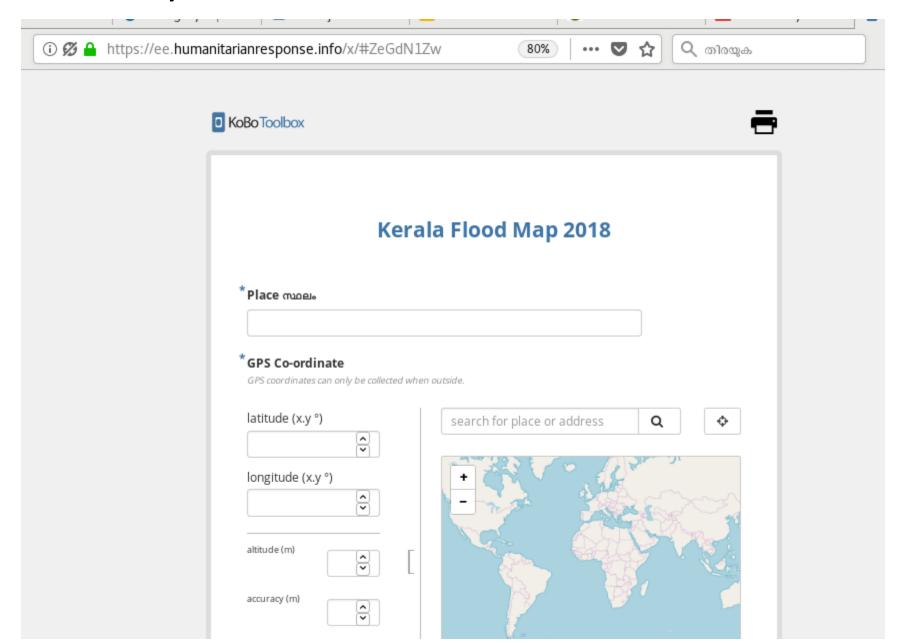

Computing







https://keralarescue.in/map/



https://www.microid.in/keralaflood/

#### Click here for Rescue Dashboard | Click here for Relief Camps Dashboard

#### Kerala Rescue Dashboard (Data updated on August 22, 2018 at 10:29)



https://process.keralarescue.in/







Kerala Floods 2018 Mobile App uses OSM base map https://play.google.com/store/apps/details?id=org.ksdma.app



http://keralafloods.geospoc.com/



- https://data.humdata.org/dataset/hotosm ind south roads
- https://data.humdata.org/dataset/hotosm ind south buildings
- https://data.humdata.org/dataset/hotosm ind south waterways
- https://data.humdata.org/dataset/hotosm ind south points of interest

## Crowdsourcing Maps - Chalakudy River



## Community Relief camps, Resource Mapping



## ODK Collect, Kobo Toolbox



## "free maps" -- Issues



### **OSM Contributions!!!**

39 Volunteers,
4,404
Edits

2,799
Buildings

118 km Roads



#### OpenStreetMap Mapathon







Humanitarian OpenStreetMap Team











## Kerala Floods 2018 Humanitarian mapping



HOT is an international team dedicated to humanitarian action and community development through open mapping.

| Project No.                | Location                  | What to map     | Mapping status | Validation status |
|----------------------------|---------------------------|-----------------|----------------|-------------------|
| Active projects            |                           |                 |                |                   |
| Project 5170               | South of Kochi            | Roads,Buildings | Doing (43%)    | Doing (0